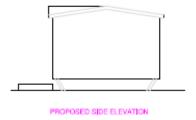

# Strategic Planning Committee

21 April 2021

#### 6) 20/10267/FUL The Paddock, Hook, SN4 8EA

Change of use of land to a gypsy and traveller residential caravan site consisting of 4 pitches, each containing 1 mobile home, 1 touring caravan, 1 semi-detached utility building, car parking, access and children's play area

**Recommendation: Approve with Conditions** 

















## Existing block plan



#### Proposed block plan



## Proposed elevations













PROPOSED FLOOR PLAN

## Proposed elevations











WALLS; CAVITY WALLS CONSISTING OF FAIR FACED BLOCKS INTERNALLY AND RENDERED BLOCKS EXTERNALLY.

ROOF; CEMENT FIBRE SLATES

WINDOWS & DOORS; uPVC DOUBLE GLAZED WINDOWS, SOLID TIMBER DOORS.



#### Landscaping plan





# Strategic Planning Committee

21 April 2021