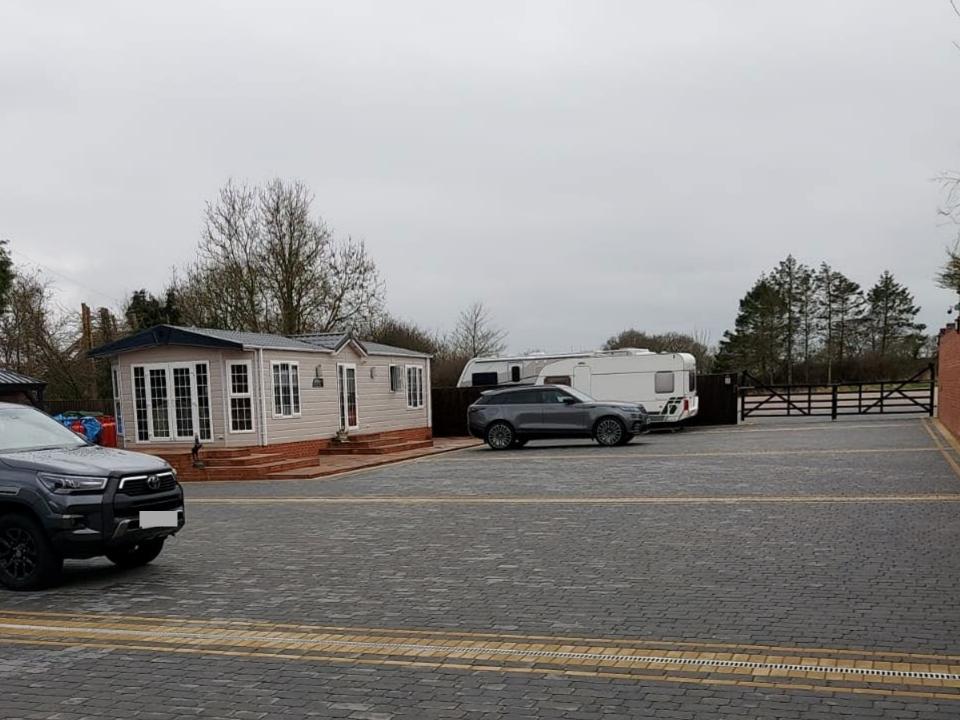

#### 6) 20/10267/FUL The Paddock, Hook, SN4 8EA

Change of use of land to a gypsy and traveller residential caravan site consisting of 4 pitches, each containing 1 mobile home, 1 touring caravan, 1 semi-detached utility building, car parking, access and children's play area