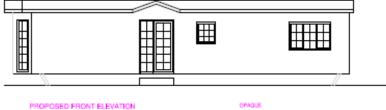

## Proposed elevations

PROPOSED FLOOR PLAN

## Proposed elevations

WALLS; CAVITY WALLS CONSISTING OF FAIR FACED BLOCKS INTERNALLY AND RENDERED BLOCKS EXTERNALLY.

ROOF; CEMENT FIBRE SLATES

WINDOWS & DOORS; uPVC DOUBLE GLAZED WINDOWS, SOLID TIMBER DOORS.