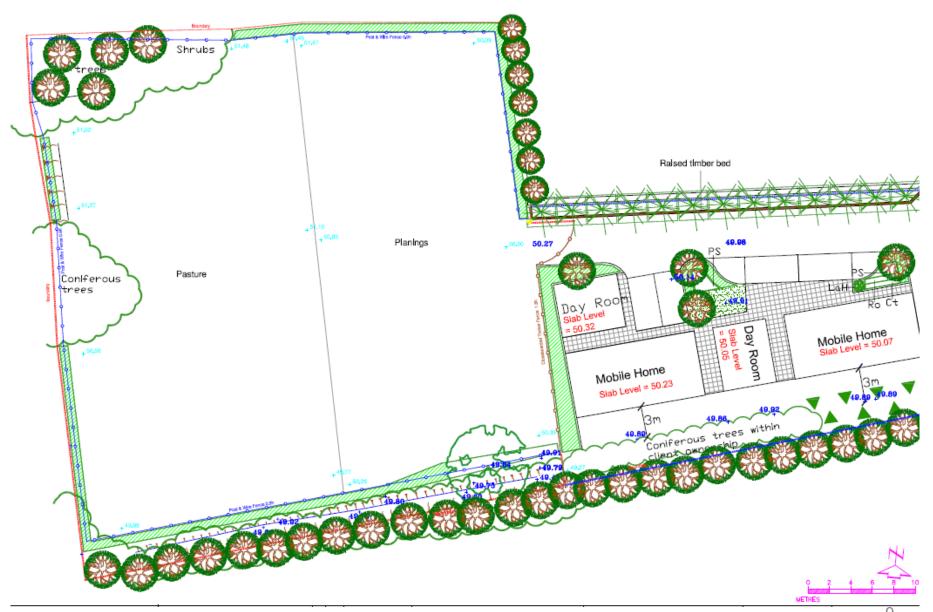

# Strategic Planning Committee

21 April 2021

#### 6) 20/10267/FUL The Paddock, Hook, SN4 8EA

Change of use of land to a gypsy and traveller residential caravan site consisting of 4 pitches, each containing 1 mobile home, 1 touring caravan, 1 semi-detached utility building, car parking, access and children's play area

**Recommendation: Approve with Conditions** 

















## Existing block plan



#### Proposed block plan



## Proposed elevations













PROPOSED FLOOR PLAN

## Proposed elevations











WALLS; CAVITY WALLS CONSISTING OF FAIR FACED BLOCKS INTERNALLY AND RENDERED BLOCKS EXTERNALLY.

ROOF; CEMENT FIBRE SLATES

WINDOWS & DOORS; uPVC DOUBLE GLAZED WINDOWS, SOLID TIMBER DOORS.



#### Landscaping plan





# Strategic Planning Committee

21 April 2021