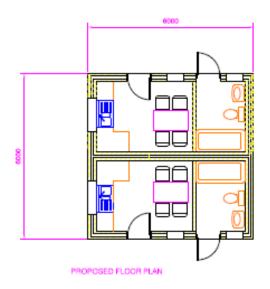

# Strategic Planning Committee

21 April 2021

#### 6) 20/10267/FUL The Paddock, Hook, SN4 8EA

Change of use of land to a gypsy and traveller residential caravan site consisting of 4 pitches, each containing 1 mobile home, 1 touring caravan, 1 semi-detached utility building, car parking, access and children's play area

**Recommendation: Approve with Conditions** 

















## Existing block plan



#### Proposed block plan



## Proposed elevations













PROPOSED FLOOR PLAN

## Proposed elevations











WALLS; CAVITY WALLS CONSISTING OF FAIR FACED BLOCKS INTERNALLY AND RENDERED BLOCKS EXTERNALLY.

ROOF; CEMENT FIBRE SLATES

WINDOWS & DOORS; uPVC DOUBLE GLAZED WINDOWS, SOLID TIMBER DOORS.



#### Landscaping plan





# Strategic Planning Committee

21 April 2021