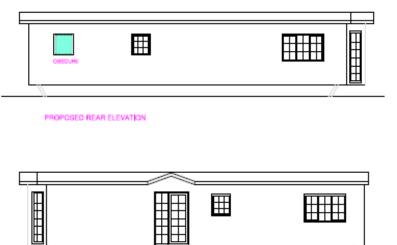

## Proposed elevations

PROPOSED FLOOR PLAN

## Proposed elevations

WALLS; CAVITY WALLS CONSISTING OF FAIR FACED BLOCKS INTERNALLY AND RENDERED BLOCKS EXTERNALLY.

ROOF; CEMENT FIBRE SLATES

WINDOWS & DOORS; uPVC DOUBLE GLAZED WINDOWS, SOLID TIMBER DOORS.