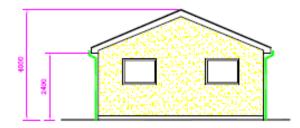

## Proposed elevations

PROPOSED FLOOR PLAN

## Proposed elevations

WALLS; CAVITY WALLS CONSISTING OF FAIR FACED BLOCKS INTERNALLY AND RENDERED BLOCKS EXTERNALLY.

ROOF; CEMENT FIBRE SLATES

WINDOWS & DOORS; uPVC DOUBLE GLAZED WINDOWS, SOLID TIMBER DOORS.