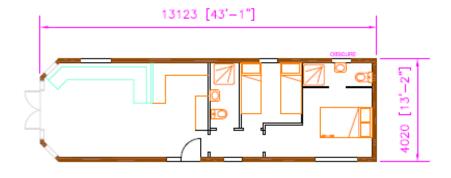

# Strategic Planning Committee

21 April 2021

#### 6) 20/10267/FUL The Paddock, Hook, SN4 8EA

Change of use of land to a gypsy and traveller residential caravan site consisting of 4 pitches, each containing 1 mobile home, 1 touring caravan, 1 semi-detached utility building, car parking, access and children's play area

**Recommendation: Approve with Conditions** 

















## Existing block plan



#### Proposed block plan



## Proposed elevations













PROPOSED FLOOR PLAN

## Proposed elevations











WALLS; CAVITY WALLS CONSISTING OF FAIR FACED BLOCKS INTERNALLY AND RENDERED BLOCKS EXTERNALLY.

ROOF; CEMENT FIBRE SLATES

WINDOWS & DOORS; uPVC DOUBLE GLAZED WINDOWS, SOLID TIMBER DOORS.



#### Landscaping plan





# Strategic Planning Committee

21 April 2021