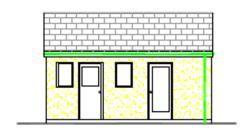

## Proposed elevations

PROPOSED FLOOR PLAN

## Proposed elevations

WALLS; CAVITY WALLS CONSISTING OF FAIR FACED BLOCKS INTERNALLY AND RENDERED BLOCKS EXTERNALLY.

ROOF; CEMENT FIBRE SLATES

WINDOWS & DOORS; uPVC DOUBLE GLAZED WINDOWS, SOLID TIMBER DOORS.