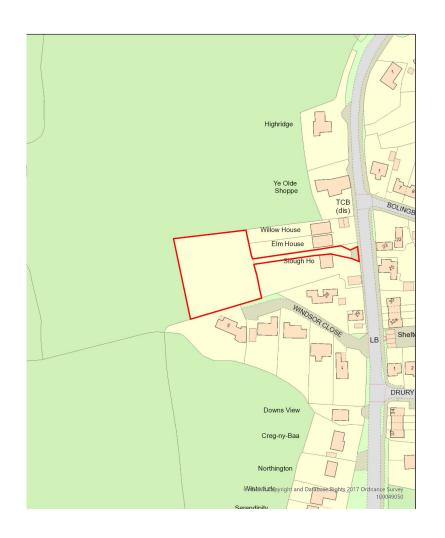

#### 6) 20/10267/FUL The Paddock, Hook, SN4 8EA

Change of use of land to a gypsy and traveller residential caravan site consisting of 4 pitches, each containing 1 mobile home, 1 touring caravan, 1 semi-detached utility building, car parking, access and children's play area

## Existing block plan