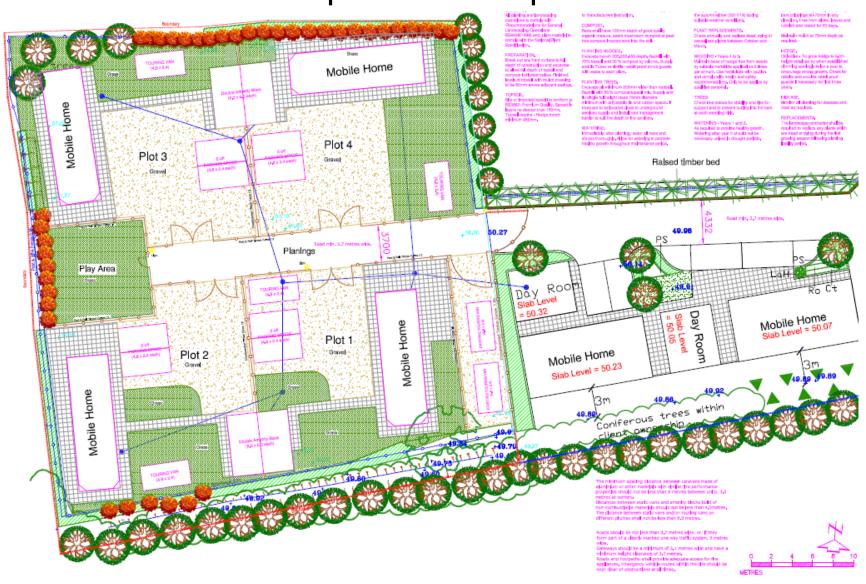

# Strategic Planning Committee

21 April 2021

#### 6) 20/10267/FUL The Paddock, Hook, SN4 8EA

Change of use of land to a gypsy and traveller residential caravan site consisting of 4 pitches, each containing 1 mobile home, 1 touring caravan, 1 semi-detached utility building, car parking, access and children's play area

**Recommendation: Approve with Conditions** 

















## Existing block plan



#### Proposed block plan



## Proposed elevations













PROPOSED FLOOR PLAN

## Proposed elevations











WALLS; CAVITY WALLS CONSISTING OF FAIR FACED BLOCKS INTERNALLY AND RENDERED BLOCKS EXTERNALLY.

ROOF; CEMENT FIBRE SLATES

WINDOWS & DOORS; uPVC DOUBLE GLAZED WINDOWS, SOLID TIMBER DOORS.



#### Landscaping plan





# Strategic Planning Committee

21 April 2021