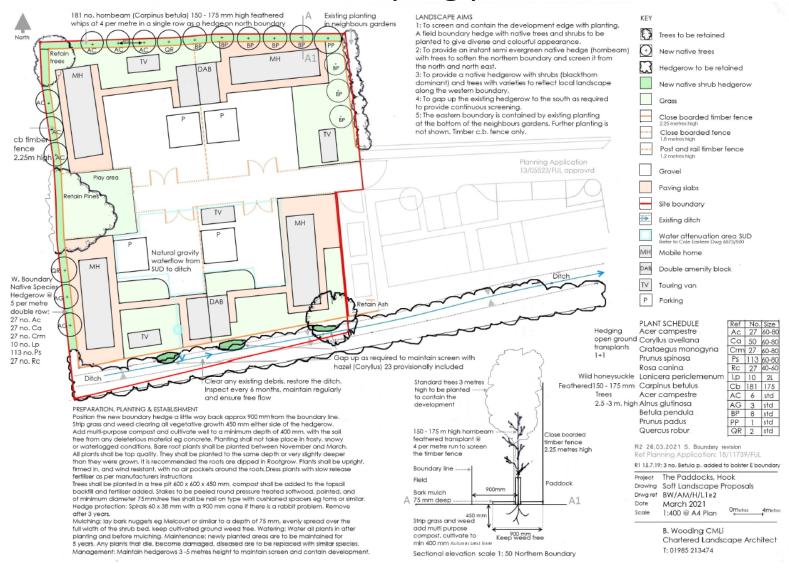

# Strategic Planning Committee

21 April 2021

#### 6) 20/10267/FUL The Paddock, Hook, SN4 8EA

Change of use of land to a gypsy and traveller residential caravan site consisting of 4 pitches, each containing 1 mobile home, 1 touring caravan, 1 semi-detached utility building, car parking, access and children's play area

**Recommendation: Approve with Conditions** 

















## Existing block plan



#### Proposed block plan



## Proposed elevations













PROPOSED FLOOR PLAN

## Proposed elevations











WALLS; CAVITY WALLS CONSISTING OF FAIR FACED BLOCKS INTERNALLY AND RENDERED BLOCKS EXTERNALLY.

ROOF; CEMENT FIBRE SLATES

WINDOWS & DOORS; uPVC DOUBLE GLAZED WINDOWS, SOLID TIMBER DOORS.



#### Landscaping plan





# Strategic Planning Committee

21 April 2021