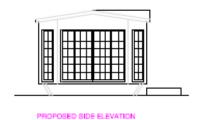

# Strategic Planning Committee

21 April 2021

#### 6) 20/10267/FUL The Paddock, Hook, SN4 8EA

Change of use of land to a gypsy and traveller residential caravan site consisting of 4 pitches, each containing 1 mobile home, 1 touring caravan, 1 semi-detached utility building, car parking, access and children's play area

**Recommendation: Approve with Conditions** 

















## Existing block plan



#### Proposed block plan



## Proposed elevations













PROPOSED FLOOR PLAN

## Proposed elevations











WALLS; CAVITY WALLS CONSISTING OF FAIR FACED BLOCKS INTERNALLY AND RENDERED BLOCKS EXTERNALLY.

ROOF; CEMENT FIBRE SLATES

WINDOWS & DOORS; uPVC DOUBLE GLAZED WINDOWS, SOLID TIMBER DOORS.



#### Landscaping plan





# Strategic Planning Committee

21 April 2021