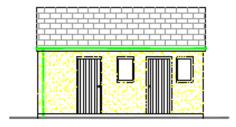

## Proposed elevations

WALLS; CAVITY WALLS CONSISTING OF FAIR FACED BLOCKS INTERNALLY AND RENDERED BLOCKS EXTERNALLY.

ROOF; CEMENT FIBRE SLATES

WINDOWS & DOORS; uPVC DOUBLE GLAZED WINDOWS, SOLID TIMBER DOORS.