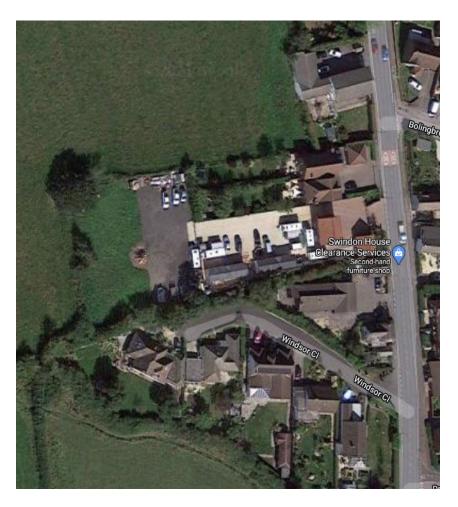

#### 6) 20/10267/FUL The Paddock, Hook, SN4 8EA

Change of use of land to a gypsy and traveller residential caravan site consisting of 4 pitches, each containing 1 mobile home, 1 touring caravan, 1 semi-detached utility building, car parking, access and children's play area

#### Proposed block plan