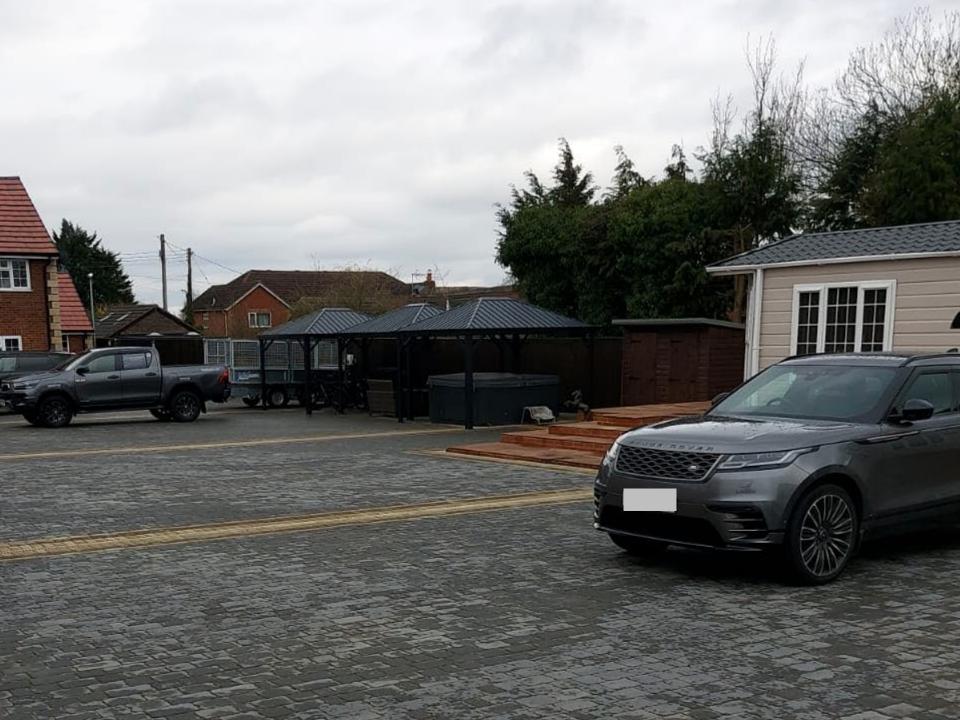

#### 6) 20/10267/FUL The Paddock, Hook, SN4 8EA

Change of use of land to a gypsy and traveller residential caravan site consisting of 4 pitches, each containing 1 mobile home, 1 touring caravan, 1 semi-detached utility building, car parking, access and children's play area

## Existing block plan

#### Proposed block plan